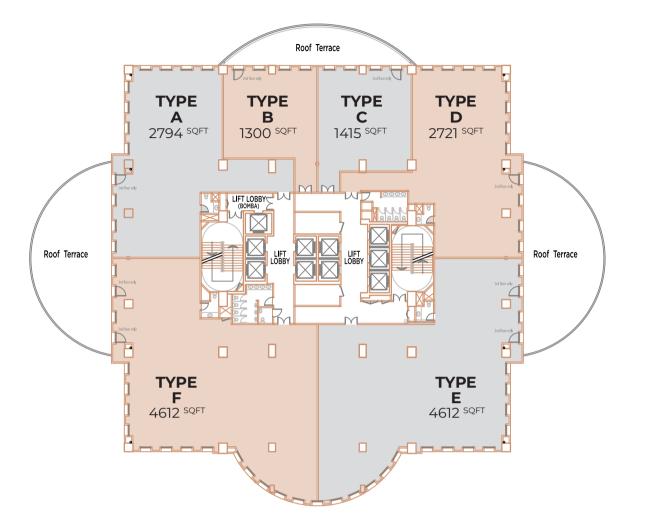

rs security along with permanent police beat base situated just right outside the building, Menara Tan & Tan also offers convenience in terms of food and beverage outlets such as the big-name eatery Antipodean Café, convenience store and a cafeteria.













#### Antipodean Cafe

Offering a wide variety of cuisine on their menu paired with the calm and relaxing ambience of the interior, this makes Antipodean Café the go-to place for business meetings and casual meetups.

### Convenience Store

Get yourself those quick refreshments and daily essentials at the convenience store in Menara Tan & Tan.

#### Cafeteria

To provide easy and affordable options for tenants and visitors alike, enjoy different cuisines in one place at the Makan Spot Food Court in Menara Tan & Tan.

# FLOOR PLAN



# S P E C I F I C A T I O N S

| 1  | Ceiling                                                 | 2x4 Amstrong ceiling board with suspended ceiling T                                                                                                                                                                                                                |
|----|---------------------------------------------------------|--------------------------------------------------------------------------------------------------------------------------------------------------------------------------------------------------------------------------------------------------------------------|
| 2  | Ceiling Height                                          | - 3.7m from level Mezz, CP1 & level 8 to Penthouse