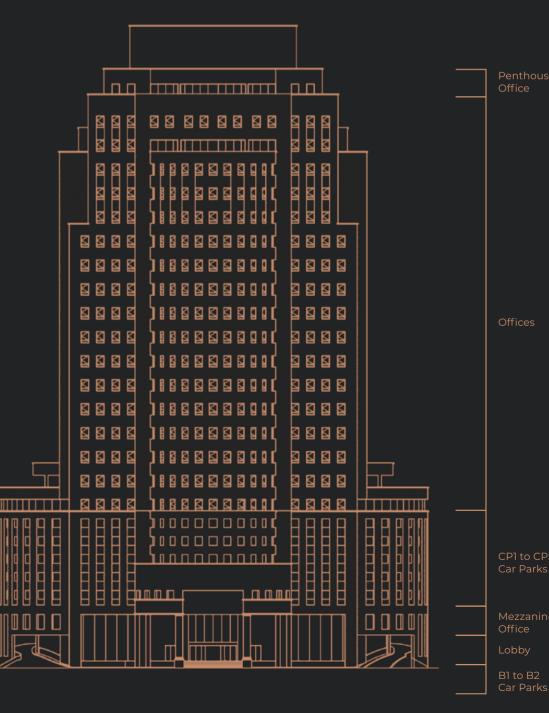

# FLOOR PLAN

## THE SIGNATURE

Standing amidst the embassies in the embassy district, Menara Tan & Tan has long been a signature and symbolic tower of corporate elegance.

Completion Year : Year 1993 Total Gross Area :Net Lettable Area :approx.approx.455,000 sq.ft.339,000 sq.ft.