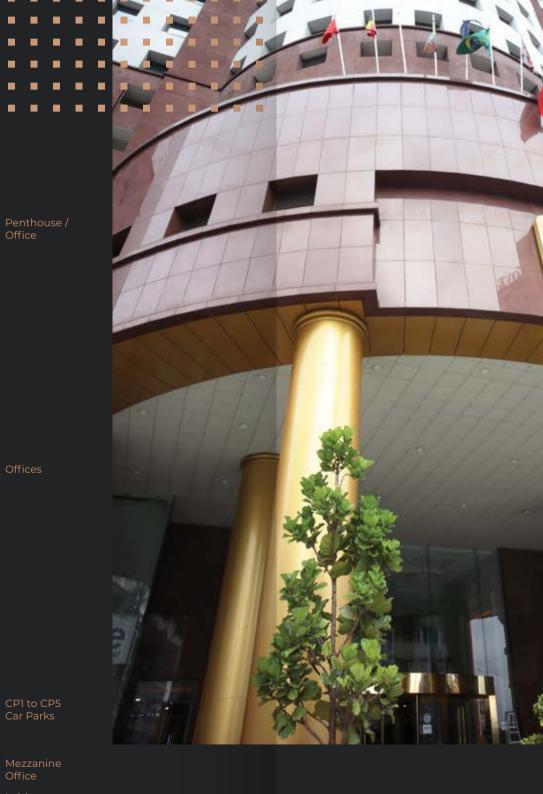

### WELCOME

The 25-storey office building with its signature symbol is none other than the Menara Tan & Tan. This building is located along the bustling Jalan Tun Razak right in the heart of Kuala Lumpur. Surrounded by a myriad of high-profile organizations, multinational companies and located in an embassy district, while also being nearby the iconic Petronas Twin Towers, Menara Tan & Tan is at the core of convenience, accessibility, security, reputation and location. - -

## THE SIGNATURE

Standing amidst the embassies in the embassy district, Menara Tan & Tan has long been a signature and symbolic tower of corporate elegance.

Completion Year : Year 1993 Total Gross Area :Net Lettable Area :approx.approx.455,000 sq.ft.339,000 sq.ft.