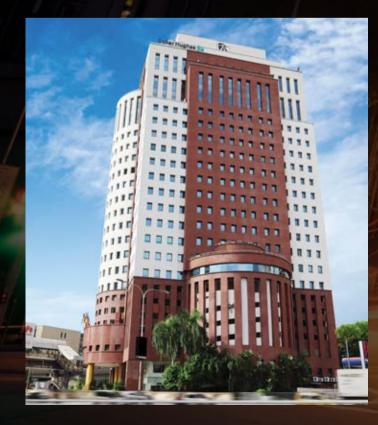

### MENARA TAN & TAN

SIGNATURE WITHIN THE CITY

### WELCOME

The 25-storey office building with its signature symbol is none other than the Menara Tan & Tan. This building is located along the bustling Jalan Tun Razak right in the heart of Kuala Lumpur. Surrounded by a myriad of high-profile organizations, multinational companies and located in an embassy district, while also being nearby the iconic Petronas Twin Towers, Menara Tan & Tan is at the core of convenience, accessibility, security, reputation and location. - -

## THE SIGNATURE

Standing amidst the embassies in the embassy district, Menara Tan & Tan has long been a signature and symbolic tower of corporate elegance.

Completion Year : Year 1993 Total Gross Area :Net Lettable Area :approx.approx.455,000 sq.ft.339,000 sq.ft.